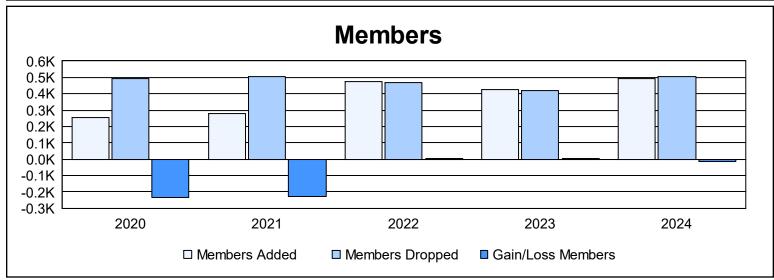

| Year      | New<br>Clubs | Dropped<br>Clubs | Gain/<br>Loss<br>Clubs | New<br>Members | Charter<br>Members | Reinstate<br>Members | Transfer<br>Members | Total<br>Member<br>Added | Total<br>Members<br>Dropped | Gain/<br>Loss<br>Members |
|-----------|--------------|------------------|------------------------|----------------|--------------------|----------------------|---------------------|--------------------------|-----------------------------|--------------------------|
| 2019-2020 | 1            | 6                | -5                     | 198            | 23                 | 18                   | 17                  | 256                      | 492                         | -236                     |
| 2020-2021 | 0            | 7                | -7                     | 246            | 2                  | 18                   | 11                  | 277                      | 507                         | -230                     |
| 2021-2022 | 0            | 4                | -4                     | 416            | 4                  | 32                   | 21                  | 473                      | 467                         | 6                        |
| 2022-2023 | 0            | 6                | -6                     | 383            | 0                  | 20                   | 21                  | 424                      | 421                         | 3                        |
| 2023-2024 | 1            | 6                | -5                     | 430            | 39                 | 19                   | 2                   | 490                      | 507                         | -17                      |
| Average   | 0            | 6                | -5                     | 335            | 14                 | 21                   | 14                  | 384                      | 479                         | -95                      |